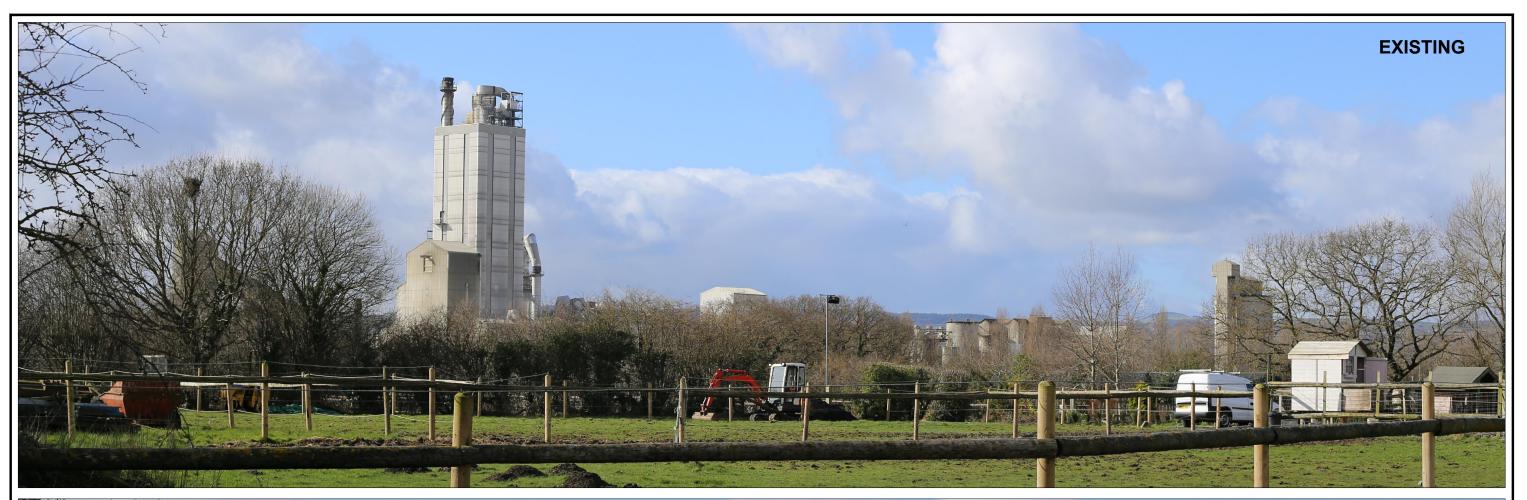

| Client  | Golder Associates                   | Title      | Photomontage C: Wat's Dyke Way South of the Site. |                  |               |             |  |
|---------|-------------------------------------|------------|---------------------------------------------------|------------------|---------------|-------------|--|
|         |                                     |            |                                                   |                  |               |             |  |
| Project | Padeswood Cement Works              | Size<br>A3 | NTS                                               | Date<br>15.03.17 | Created by RB | Reviewer NR |  |
| İ.      | Mill 5, Padeswood, Mold, Flintshire | Drawing    | No.                                               |                  |               | Rev         |  |
|         |                                     | 5C         |                                                   |                  |               |             |  |

York Road Leeds LS15 4TA t: 0113 8232871 e: info@draw-ltd.com www.draw-ltd.com

## For Photomontage Location Refer Drawing 04

- Date of Photograph: 01 March 2017.
  Camera: Canon EOS 6D (full frame sensor), with 50 mm Lens.
  Information used to construct Photomontage: General Layout Dwg.0021 Rev C, Sections 0022 Rev C. 3D Model of proposals (ensemble-01-rev F\_Sicon pneum conv\_m.dwg)
  Terrain Data: OS Terrain 5 DTM (5m Resolution), Topographical survey of the Site (0012-B-General Layout Jan 2017).
  Existing Building Heights: OS MasterMap with heights.
  Modeling Software: AutoCAD 3DS MAX, Adobe Photoshop.