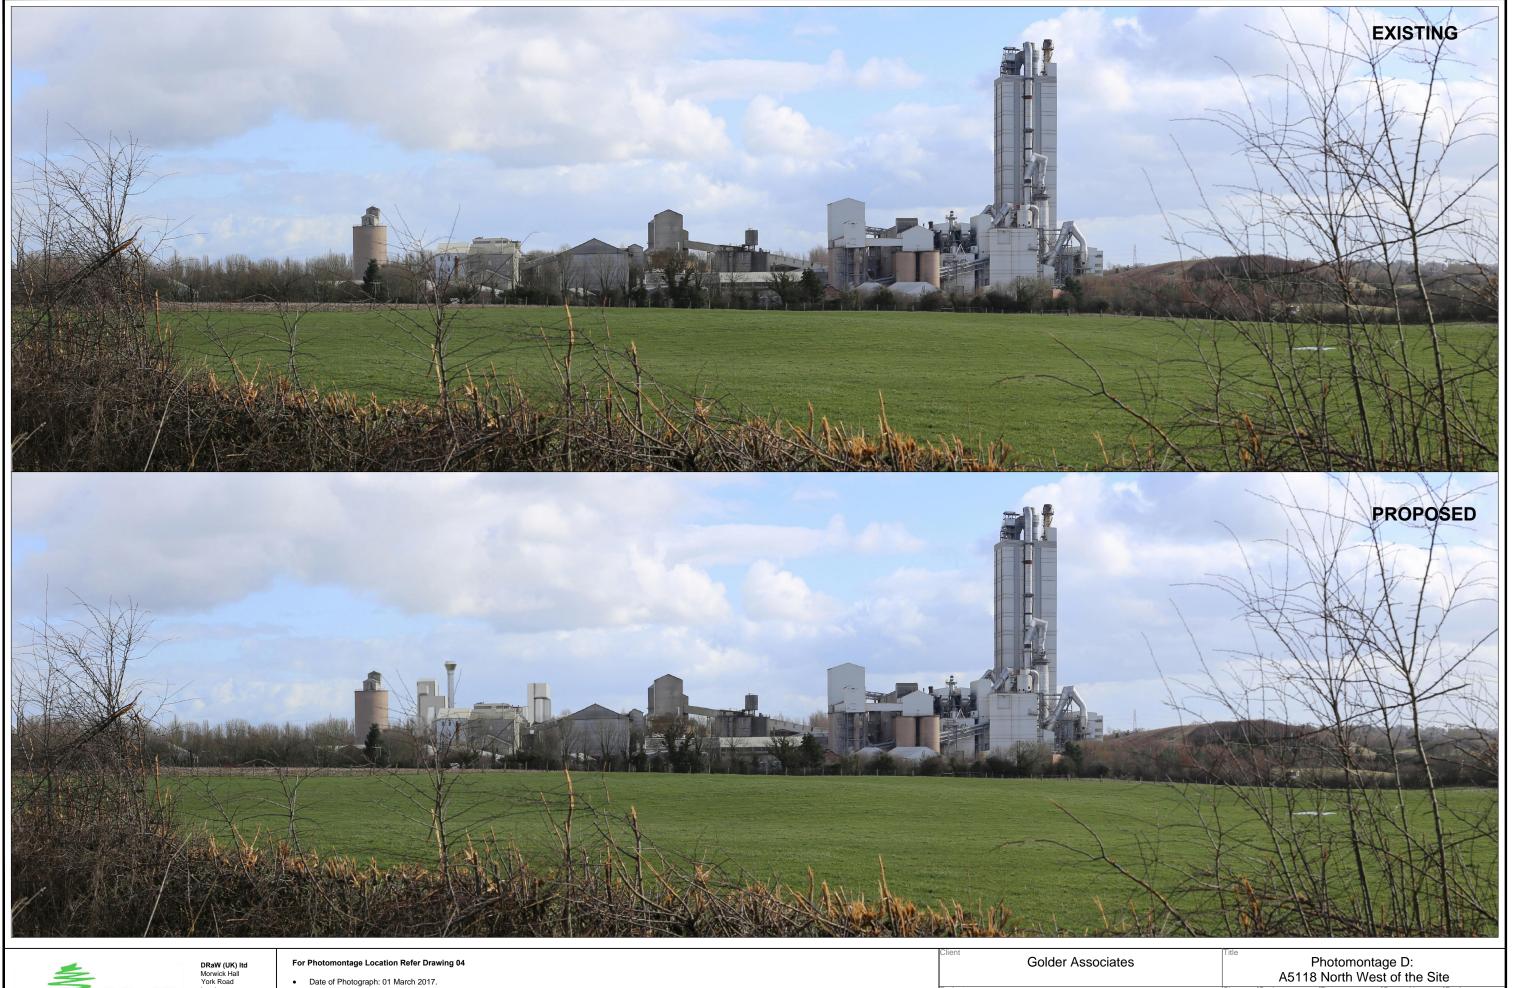

| Client  | Golder Associates                   | Photomontage D: A5118 North West of the Site |           |    |               |             |  |
|---------|-------------------------------------|----------------------------------------------|-----------|----|---------------|-------------|--|
| Project | Padeswood Cement Works              | Size<br>A3                                   | Scale NTS |    | Created by RB | Reviewer NR |  |
|         | Mill 5, Padeswood, Mold, Flintshire | Drawing                                      | No.       | 5D |               | Rev         |  |