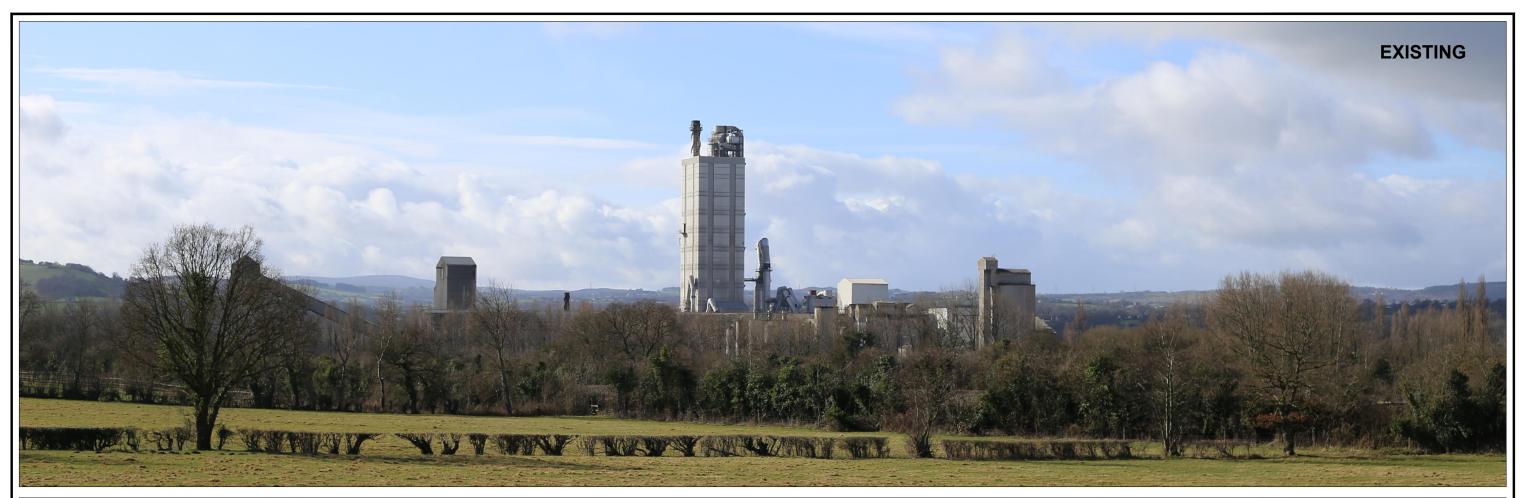

DRaW (UK) Itd Morwick Hall York Road

York Road Leeds LS15 4TA t: 0113 8232871 e: info@draw-ltd.com www.draw-ltd.com

For Photomontage Location Refer Drawing 04

- Date of Photograph: 01 March 2017.
  Camera: Canon EOS 6D (full frame sensor), with 50 mm Lens.
  Information used to construct Photomontage: General Layout Dwg.0021 Rev C, Sections 0022 Rev C. 3D Model of proposals (ensemble-01-rev F\_Sicon pneum conv\_m.dwg)
  Terrain Data: OS Terrain 5 DTM (5m Resolution), Topographical survey of the Site (0012-B-General Layout Jan 2017).
  Existing Building Heights: OS MasterMap with heights.
  Modeling Software: AutoCAD 3DS MAX, Adobe Photoshop.

| Client  | Golder Associates                                          | Photomontage A:              |            |          |    |            |  |
|---------|------------------------------------------------------------|------------------------------|------------|----------|----|------------|--|
| Project |                                                            | A5118 North East of the Site |            |          |    |            |  |
|         | Padeswood Cement Works Mill 5, Padeswood, Mold, Flintshire | A3<br>Drawing                | NTS<br>No. | 15.03.17 | RB | NR<br> Rev |  |
|         | 5,                                                         | 5 <b>A</b>                   |            |          |    |            |  |