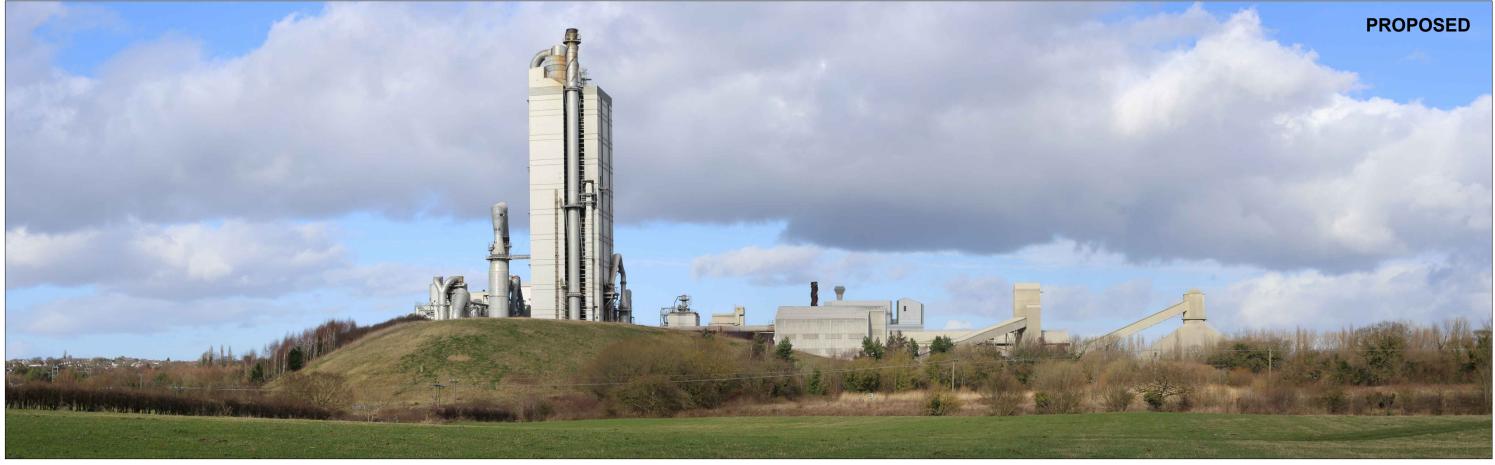

| Client  | Golder Associates                   | Title      | Photomontage C: Wat's Dyke Way South of the Site. |                  |               |             |  |
|---------|-------------------------------------|------------|---------------------------------------------------|------------------|---------------|-------------|--|
|         |                                     |            |                                                   |                  |               |             |  |
| Project | Padeswood Cement Works              | Size<br>A3 | NTS                                               | Date<br>15.03.17 | Created by RB | Reviewer NR |  |
| İ.      | Mill 5, Padeswood, Mold, Flintshire | Drawing    | No.                                               |                  |               | Rev         |  |
|         |                                     | 5C         |                                                   |                  |               |             |  |