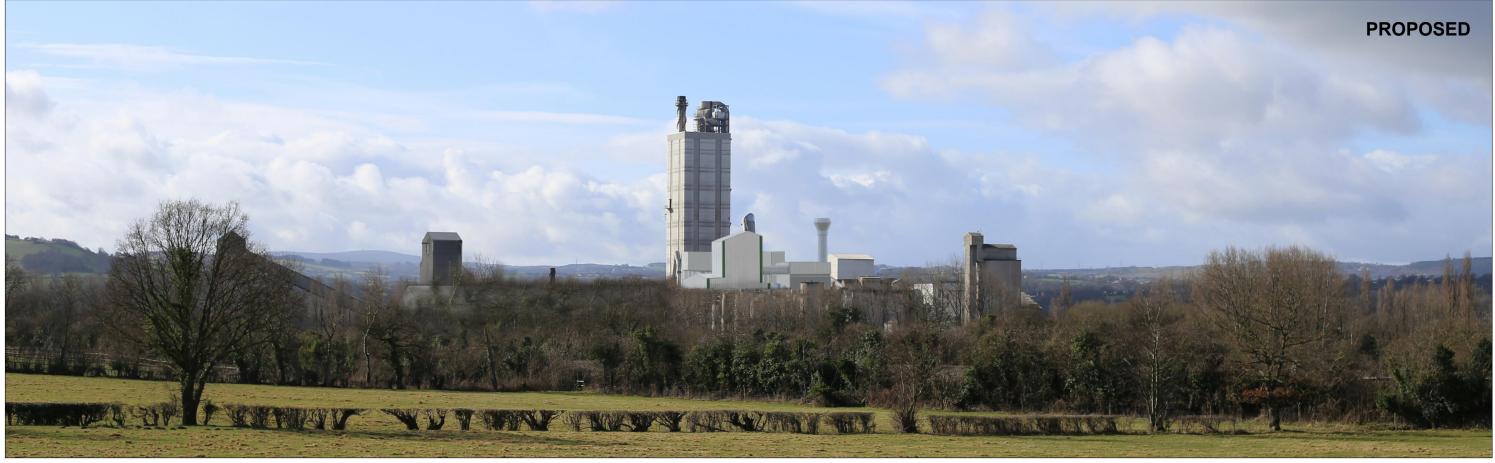

DRaW (UK) Itd Morwick Hall York Road

York Road Leeds LS15 4TA t: 0113 8232871 e: info@draw-ltd.com www.draw-ltd.com

For Photomontage Location Refer Drawing 04

- Date of Photograph: 01 March 2017.

  Camera: Canon EOS 6D (full frame sensor), with 50 mm Lens.

  Information used to construct Photomontage: General Layout Dwg.0021 Rev C, Sections 0022 Rev C. 3D Model of proposals (ensemble-01-rev F\_Sicon pneum conv\_m.dwg)

  Terrain Data: OS Terrain 5 DTM (5m Resolution), Topographical survey of the Site (0012-B-General Layout Jan 2017).

  Existing Building Heights: OS MasterMap with heights.

  Modeling Software: AutoCAD 3DS MAX, Adobe Photoshop.

Photomontage B: Springfield Cottage, East of the Site Golder Associates 15.03.17 NTS Ã3 Padeswood Cement Works

Mill 5, Padeswood, Mold, Flintshire

**5B** В

DRaW (UK) Itd Morwick Hall York Road

York Road Leeds LS15 4TA t: 0113 8232871 e: info@draw-ltd.com www.draw-ltd.com

For Photomontage Location Refer Drawing 04

- Date of Photograph: 01 March 2017.
  Camera: Canon EOS 6D (full frame sensor), with 50 mm Lens.
  Information used to construct Photomontage: General Layout Dwg.0021 Rev C, Sections 0022 Rev C. 3D Model of proposals (ensemble-01-rev F\_Sicon pneum conv\_m.dwg)
  Terrain Data: OS Terrain 5 DTM (5m Resolution), Topographical survey of the Site (0012-B-General Layout Jan 2017).
  Existing Building Heights: OS MasterMap with heights.
  Modeling Software: AutoCAD 3DS MAX, Adobe Photoshop.