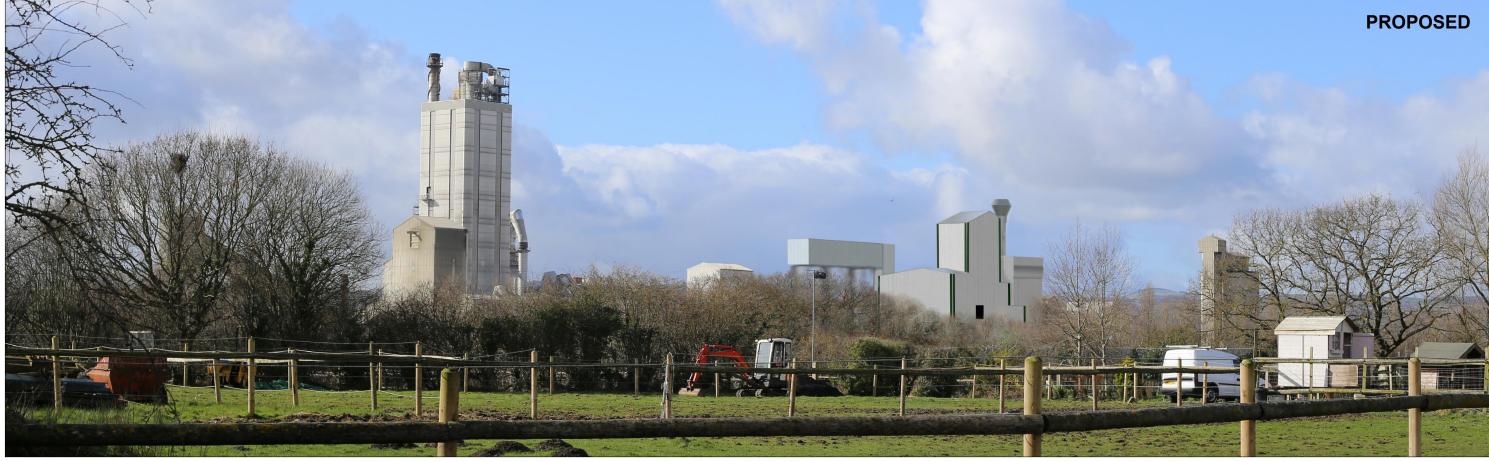

| Client  | Golder Associates                   | Photomontage D: A5118 North West of the Site |           |    |               |             |  |
|---------|-------------------------------------|----------------------------------------------|-----------|----|---------------|-------------|--|
| Project | Padeswood Cement Works              | Size<br>A3                                   | Scale NTS |    | Created by RB | Reviewer NR |  |
|         | Mill 5, Padeswood, Mold, Flintshire | Drawing                                      | No.       | 5D |               | Rev         |  |