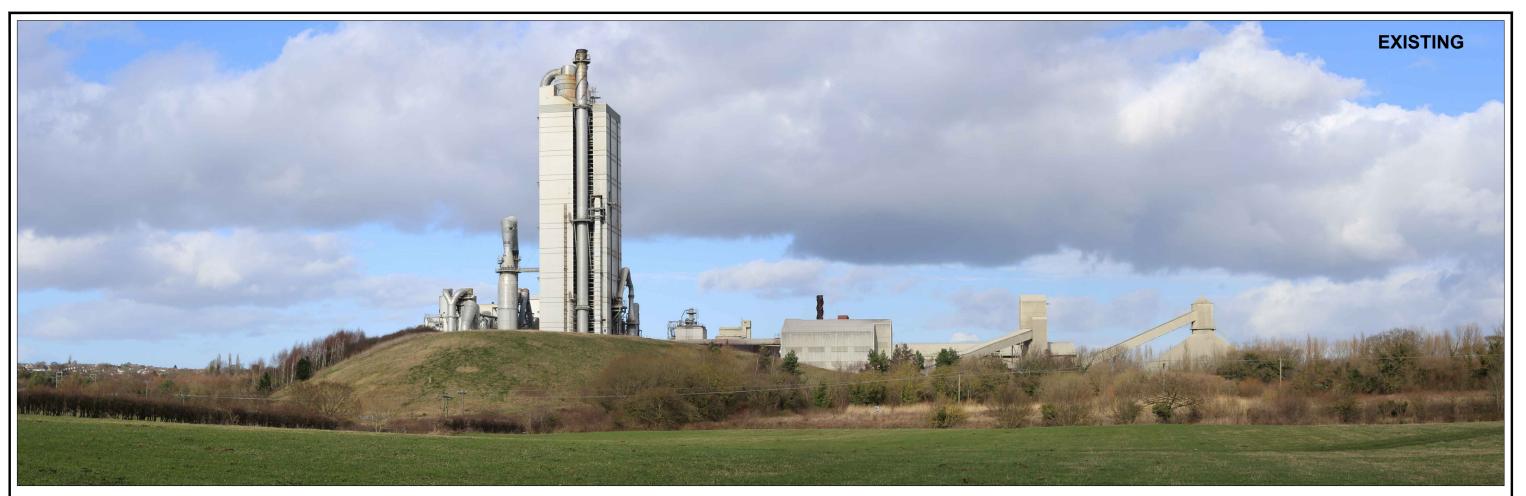

| Client  | Golder Associates                                          | Photomontage A:              |            |          |    |            |  |
|---------|------------------------------------------------------------|------------------------------|------------|----------|----|------------|--|
| Project |                                                            | A5118 North East of the Site |            |          |    |            |  |
|         | Padeswood Cement Works Mill 5, Padeswood, Mold, Flintshire | A3<br>Drawing                | NTS<br>No. | 15.03.17 | RB | NR<br> Rev |  |
|         | 5,                                                         | 5 <b>A</b>                   |            |          |    |            |  |