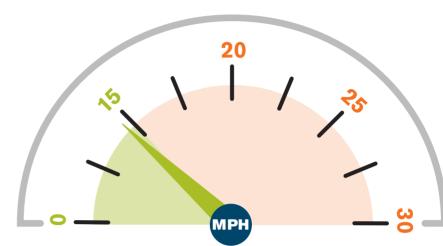

## **Batts Combe HGV speed monitoring**

#### January 2023



Average speed recorded: THPH

(No. of HGVs monitored: 104)

## December 2022







#### November 2022



Average speed recorded: (15) MPH



▲ HGVs at/below 15mph:



October 2022



Average speed recorded: THPH



▲ HGVs at/below 15mph:



# September 2022



Average speed recorded: There

0 10 20 30 40 50 60 70 80 90 100

▲ HGVs at/below 15mph: ### MGVs

August 2022



Average speed recorded: IF TIPH



▲ HGVs at/below 15mph: ### MGVs

0 10 20 30 40 50 60 70 80 90 100

**July 2022** 



▲ HGVs at/below 15mph: 15mph:

June 2022

Data unavailable

May 2022



**April 2022** 

Data unavailable

▲ HGVs at/below 15mph:





Average speed recorded: IETHPH

▲ HGVs at/below 15mph:

February 2022



Average speed recorded: ( ) TIPH



▲ HGVs at/below 15mph:



#### **HGV** vehicles average recorded speed



<sup>\*</sup>Data unavailable