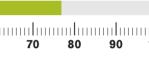

#### November 2022

Average speed recorded: (15) MPH

▲ HGVs at/below 15mph:

October 2022

Average speed recorded: THPH

▲ HGVs at/below 15mph: