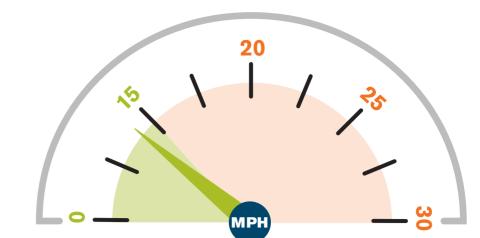

#### November 2022

Average speed recorded: (15) MPH

▲ HGVs at/below 15mph:

October 2022

Average speed recorded: THPH

▲ HGVs at/below 15mph: