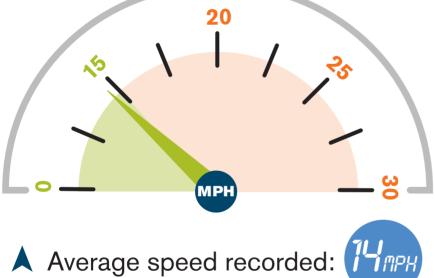

## **Batts Combe HGV speed monitoring**

#### January 2023



Average speed recorded: THPH

(No. of HGVs monitored: 104)

## December 2022







#### November 2022



Average speed recorded: (15) MPH



▲ HGVs at/below 15mph:



October 2022



Average speed recorded: THPH



▲ HGVs at/below 15mph:



# September 2022



Average speed recorded: There

0 10 20 30 40 50 60 70 80 90 100

▲ HGVs at/below 15mph: ### MGVs

August 2022



Average speed recorded: IF TIPH



▲ HGVs at/below 15mph: ### MGVs

0 10 20 30 40 50 60 70 80 90 100

**July 2022** 



▲ HGVs at/below 15mph: 15mph:

June 2022

Data unavailable

May 2022



**April 2022** 

Data unavailable

▲ HGVs at/below 15mph:





Average speed recorded: IETHPH

▲ HGVs at/below 15mph:

February 2022



Average speed recorded: ( ) TIPH



▲ HGVs at/below 15mph:



#### **HGV** vehicles average recorded speed



<sup>\*</sup>Data unavailable