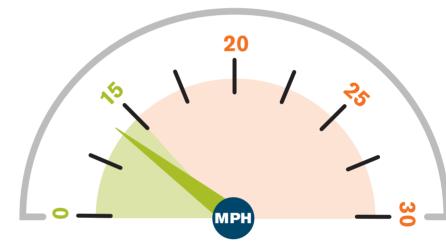

## **Batts Combe HGV speed monitoring**

#### January 2023



Average speed recorded: THPH

(No. of HGVs monitored: 104)

## December 2022







#### November 2022



Average speed recorded: (15) MPH



▲ HGVs at/below 15mph:



October 2022



Average speed recorded: THPH



▲ HGVs at/below 15mph:



# September 2022



Average speed recorded: There

0 10 20 30 40 50 60 70 80 90 100

▲ HGVs at/below 15mph: ### MGVs

August 2022



Average speed recorded: IF TIPH



▲ HGVs at/below 15mph: ### MGVs

0 10 20 30 40 50 60 70 80 90 100

**July 2022** 



▲ HGVs at/below 15mph: 15mph:

June 2022

Data unavailable

May 2022



**April 2022** 

Data unavailable

▲ HGVs at/below 15mph:





Average speed recorded: IETHPH

▲ HGVs at/below 15mph:

February 2022



Average speed recorded: ( ) TIPH



▲ HGVs at/below 15mph:



#### **HGV** vehicles average recorded speed



<sup>\*</sup>Data unavailable