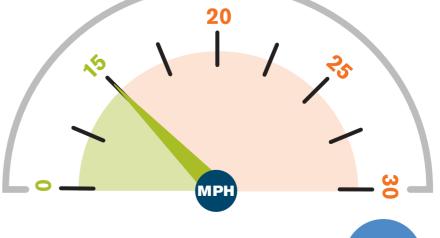

## **Batts Combe HGV speed monitoring**

#### January 2023



Average speed recorded: THPH

(No. of HGVs monitored: 104)

## December 2022







#### November 2022



Average speed recorded: (15) MPH



▲ HGVs at/below 15mph:



October 2022



Average speed recorded: THPH



▲ HGVs at/below 15mph:



# September 2022



Average speed recorded: There

0 10 20 30 40 50 60 70 80 90 100

▲ HGVs at/below 15mph: ### MGVs

August 2022



Average speed recorded: IF TIPH



▲ HGVs at/below 15mph: ### MGVs

0 10 20 30 40 50 60 70 80 90 100

**July 2022** 



▲ HGVs at/below 15mph: 15mph:

June 2022

Data unavailable

May 2022



**April 2022** 

Data unavailable

▲ HGVs at/below 15mph:





Average speed recorded: IETHPH

▲ HGVs at/below 15mph:

February 2022



Average speed recorded: ( ) TIPH



▲ HGVs at/below 15mph:



#### **HGV** vehicles average recorded speed



<sup>\*</sup>Data unavailable