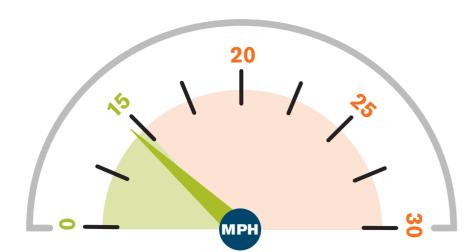

## **Batts Combe HGV speed monitoring**

#### January 2023



Average speed recorded: THPH

(No. of HGVs monitored: 104)

## December 2022







#### November 2022



Average speed recorded: (15) MPH



▲ HGVs at/below 15mph:



October 2022



Average speed recorded: THPH



▲ HGVs at/below 15mph:



# September 2022



Average speed recorded: There

0 10 20 30 40 50 60 70 80 90 100

▲ HGVs at/below 15mph: ### MGVs

August 2022



Average speed recorded: IF TIPH



▲ HGVs at/below 15mph: ### MGVs

0 10 20 30 40 50 60 70 80 90 100

**July 2022** 



▲ HGVs at/below 15mph: 15mph:

June 2022

Data unavailable

May 2022



**April 2022** 

Data unavailable

▲ HGVs at/below 15mph:





Average speed recorded: IETHPH

▲ HGVs at/below 15mph:

February 2022



Average speed recorded: ( ) TIPH



▲ HGVs at/below 15mph:



#### **HGV** vehicles average rec