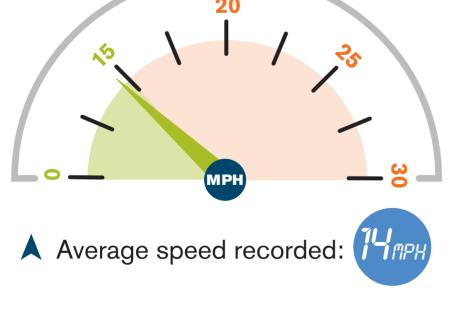

## **Batts Combe HGV speed monitoring**

#### January 2023



Average speed recorded: THPH

(No. of HGVs monitored: 104)

## December 2022







#### November 2022



Average speed recorded: (15) MPH



▲ HGVs at/below 15mph:



October 2022



Average speed recorded: THPH



▲ HGVs at/below 15mph:



# September 2022



Average speed recorded: There

0 10 20 30 40 50 60 70 80 90 100

▲ HGVs at/below 15mph: ### MGVs

August 2022



Average speed recorded: IF TIPH



▲ HGVs at/below 15mph: ### MGVs

0 10 20 30 40 50 60 70 80 90 100

**July 2022** 



▲ HGVs at/below 15mph: 15mph:

June 2022

Data unavailable

May 2022



**April 2022** 

Data unavailable

▲ HGVs at/below 15mph:





Average speed recorded: IETHPH

▲ HGVs at/below 15mph:

February 2022



Average speed recorded: ( ) TIPH



▲ HGVs at/below 15mph:



#### **HGV** vehicles average recorded speed



<sup>\*</sup>Data unavailable