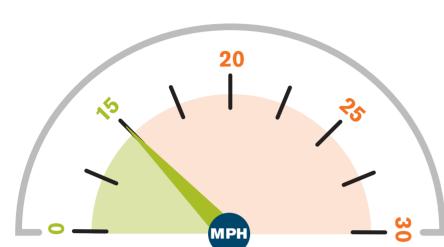

**July 2022** 

▲ HGVs at/below 15mph: 15mph:

June 2022

Data unavailable

May 2022

**April 2022** 

Data unavailable

▲ HGVs at/below 15mph: