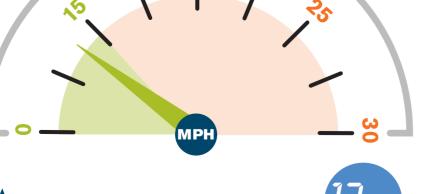

#### November 2022

Average speed recorded: (15) MPH

▲ HGVs at/below 15mph:

October 2022

Average speed recorded: THPH

▲ HGVs at/below 15mph: