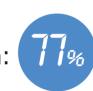

#### November 2022

Average speed recorded: (15) MPH

▲ HGVs at/below 15mph:

October 2022

Average speed recorded: THPH

▲ HGVs at/below 15mph: