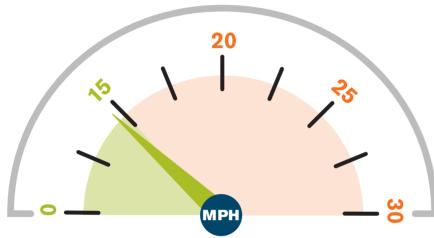

Average speed recorded: IETHPH

▲ HGVs at/below 15mph:

February 2022

Average speed recorded: ( ) TIPH

▲ HGVs at/below 15mph: