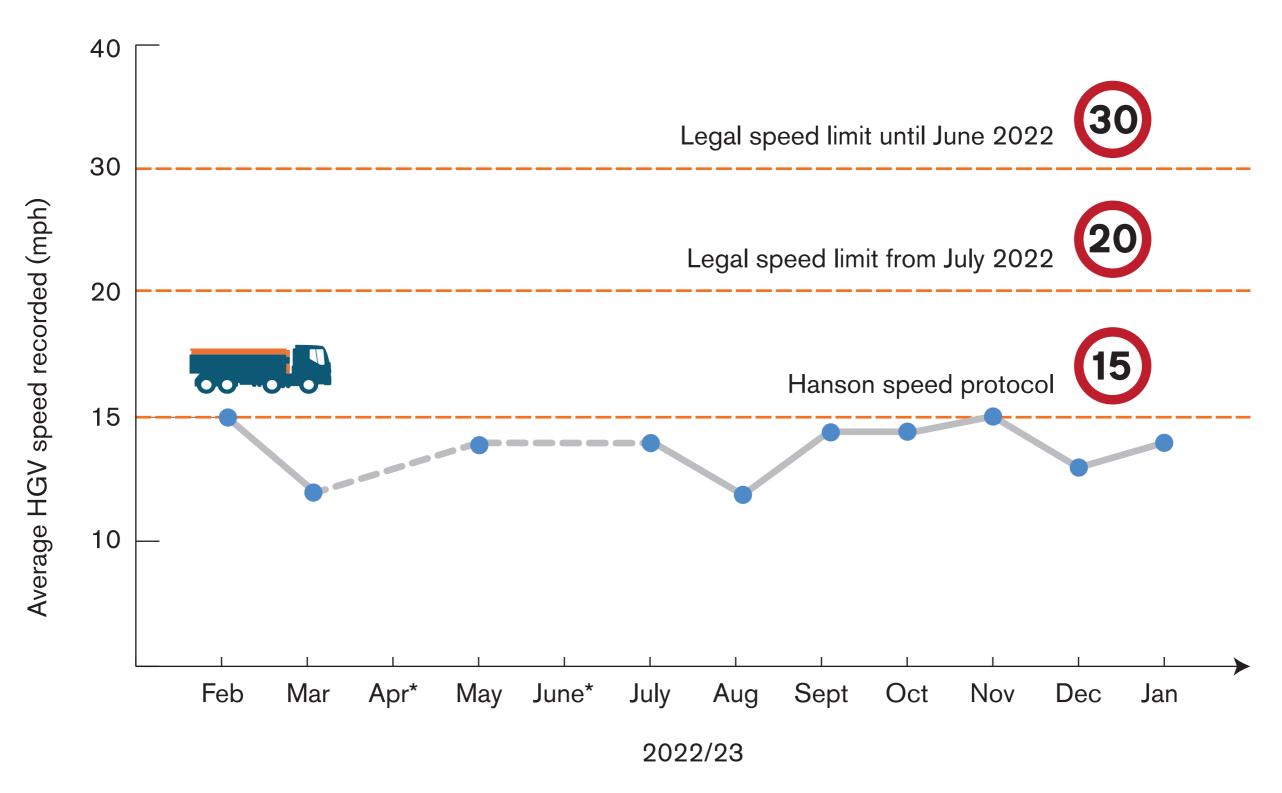

ed recorded: THPH

(No. of HGVs monitored: 104)

## December 2022







#### November 2022



Average speed recorded: (15) MPH



▲ HGVs at/below 15mph:



October 2022



Average speed recorded: THPH



▲ HGVs at/below 15mph:



# September 2022



Average speed recorded: There

0 10 20 30 40 50 60 70 80 90 100

▲ HGVs at/below 15mph: ### MGVs

August 2022



Average speed recorded: IF TIPH



▲ HGVs at/below 15mph: ### MGVs

0 10 20 30 40 50 60 70 80 90 100

**July 2022** 



▲ HGVs at/below 15mph: 15mph:

June 2022

Data unavailable

May 2022



**April 2022** 

Data unavailable

▲ HGVs at/below 15mph:





Average speed recorded: IETHPH

▲ HGVs at/below 15mph:

February 2022



Average speed recorded: ( ) TIPH



▲ HGVs at/below 15mph:



#### **HGV** vehicles average recorded speed



<sup>\*</sup>Data unavailable